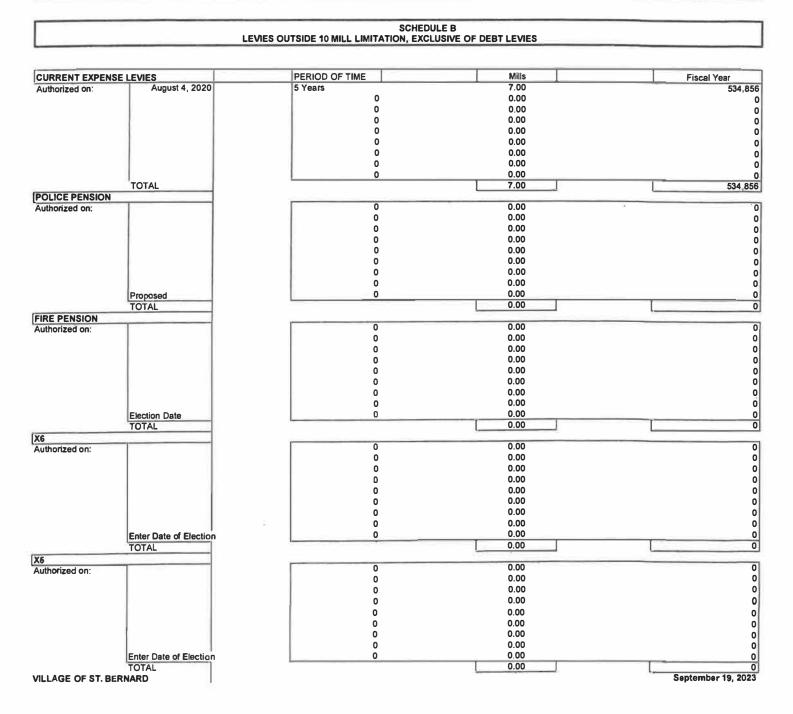

RESOLVED, That there be and is hereby levied on the tax duplicate of said Village the rate of each tax necessary to be levied within and without the ten mill limitation as follows: Schedule A and Schedule B attached; and be it further

#### SUMMARY OF THE AMOUNTS REQUIRED FROM GENERAL PROPERTY TAX APPROVED BY THE BUDGET COMMISSION AND COUNTY AUDITOR'S ESTIMATED TAX RATES

|                | Amount Approved<br>by Budget Com-<br>mission Inside<br>10M Limitation | Amount to be<br>Derived from<br>Levies Outside<br>10M Limitation | Tangible P.P.<br>& P.U.P.P.<br>State<br>Reimbursements | Gross<br>Levy<br>Proceeds | County Auditor's Estimate of the<br>Tax Rate to be Levied |        |       |
|----------------|-----------------------------------------------------------------------|------------------------------------------------------------------|--------------------------------------------------------|---------------------------|-----------------------------------------------------------|--------|-------|
|                |                                                                       |                                                                  |                                                        |                           | Outside                                                   | Inside | TOTAL |
| GENERAL FUND   | 394,901                                                               | 534,856                                                          | 0                                                      | 929,757                   | 7.00                                                      | 3.68   | 10.68 |
| BOND           | 0                                                                     | 0                                                                | 0                                                      | o                         | 0.00                                                      | 0.00   | 0.00  |
| POLICE PENSION | 32,193                                                                | 0                                                                | 0                                                      | 32,193                    | 0.00                                                      | 0.30   | 0.30  |
| FIRE PENSION   | 32,193                                                                | 0                                                                | 0                                                      | 32,193                    | 0.00                                                      | 0.30   | 0.30  |
| X6             | 0                                                                     | 0                                                                | 0                                                      | 0                         | 0.00                                                      | 0.00   | 0.00  |
| X5             | 0                                                                     | 0                                                                | 0                                                      | 0                         | 0.00                                                      | 0.00   | 0.00  |
| X4             | 0                                                                     | 0                                                                | 0                                                      | 0                         | 0.00                                                      | 0.00   | 0.00  |
| X3             | 0                                                                     | 0                                                                | 0                                                      | 0                         | 0.00                                                      | 0.00   | 0.00  |
| X2             | 0                                                                     | 0                                                                | 0                                                      | 0                         | 0.00                                                      | 0.00   | 0.00  |
| X1             | 0                                                                     | 0                                                                | 0                                                      | 0                         | 0.00                                                      | 0.00   | 0.00  |
| NEW            | 0                                                                     | 0                                                                | 0                                                      | 0                         | 0.00                                                      | 0.00   | 0.00  |
| TOTAL          | 459,287                                                               | 534,856                                                          | 0                                                      | 994,143                   | 7.00                                                      | 4.28   | 11.28 |